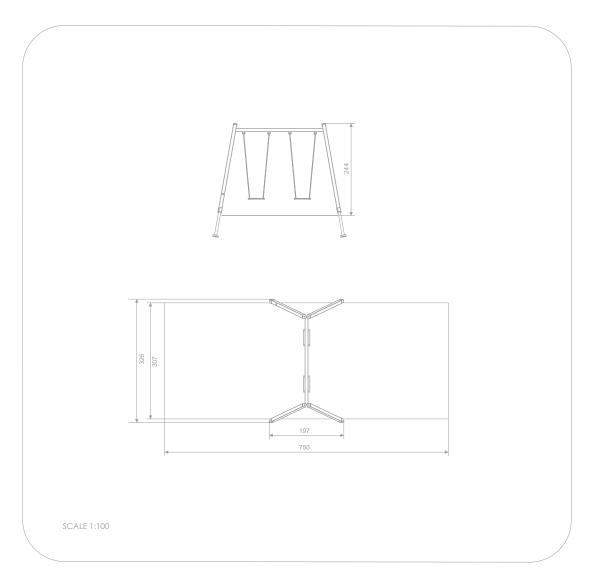

## INFORMATION ABOUT THE PRODUCT

| Dimensions                                                                                                                       | 326 x 197 cm |
|----------------------------------------------------------------------------------------------------------------------------------|--------------|
| Safety zone                                                                                                                      | 307 x 750 cm |
| Safety zone area                                                                                                                 | 23 m²        |
| Overall height                                                                                                                   | 244 cm       |
| Free fall height                                                                                                                 | 128 cm       |
| Amount of users                                                                                                                  | 2            |
| Product complies with EN 1176-1:2017-12                                                                                          | YES          |
| Availability of spare parts                                                                                                      | YES          |
| Age range                                                                                                                        | 3-14         |
| According to EN 1176-1:2017-12 norm, the product requires applying a safety surface according to the product's free fall height. |              |