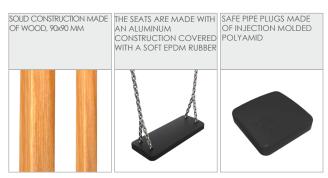

| 128 cm       |
| Amount of users                                                                                                                  | 2            |
| Product complies with EN 1176-1:2017-12                                                                                          | YES          |
| Availability of spare parts                                                                                                      | YES          |
| Age range                                                                                                                        | 3-14         |
| According to EN 1176-1:2017-12 norm, the product requires applying a safety surface according to the product's free fall height. |              |









## MATERIALS:



## OPTIONAL: