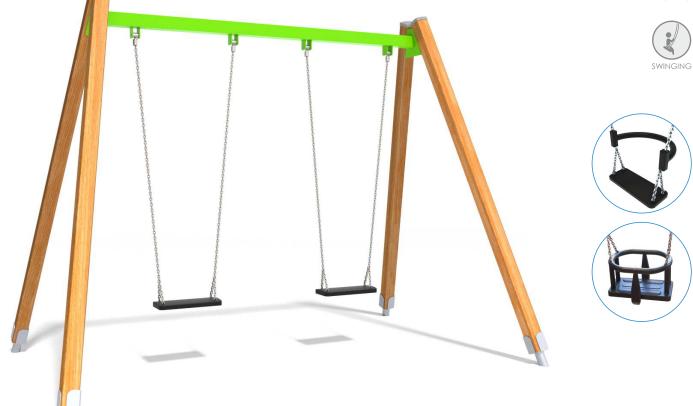

## INFORMATION ABOUT THE PRODUCT

| Dimensions                                                                                                                       | 326 x 197 cm |
|----------------------------------------------------------------------------------------------------------------------------------|--------------|
| Safety zone                                                                                                                      | 307 x 750 cm |
| Safety zone area                                                                                                                 | 23 m²        |
| Overall height                                                                                                                   | 244 cm       |
| Free fall height                                                                                                                 | 128 cm       |
| Amount of users                                                                                                                  | 2            |
| Product complies with EN 1176-1:2017-12                                                                                          | YES          |
| Availability of spare parts                                                                                                      | YES          |
| Age range                                                                                                                        | 3-14         |
| According to EN 1176-1:2017-12 norm, the product requires applying a safety surface according to the product's free fall height. |              |