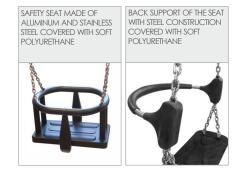

| 128 cm       |
| Amount of users                                                                                                                  | 2            |
| Product complies with EN 1176-1:2017-12                                                                                          | YES          |
| Availability of spare parts                                                                                                      | YES          |
| Age range                                                                                                                        | 3-14         |
| According to EN 1176-1:2017-12 norm, the product requires applying a safety surface according to the product's free fall height. |              |









## MATERIALS:



## OPTIONAL: